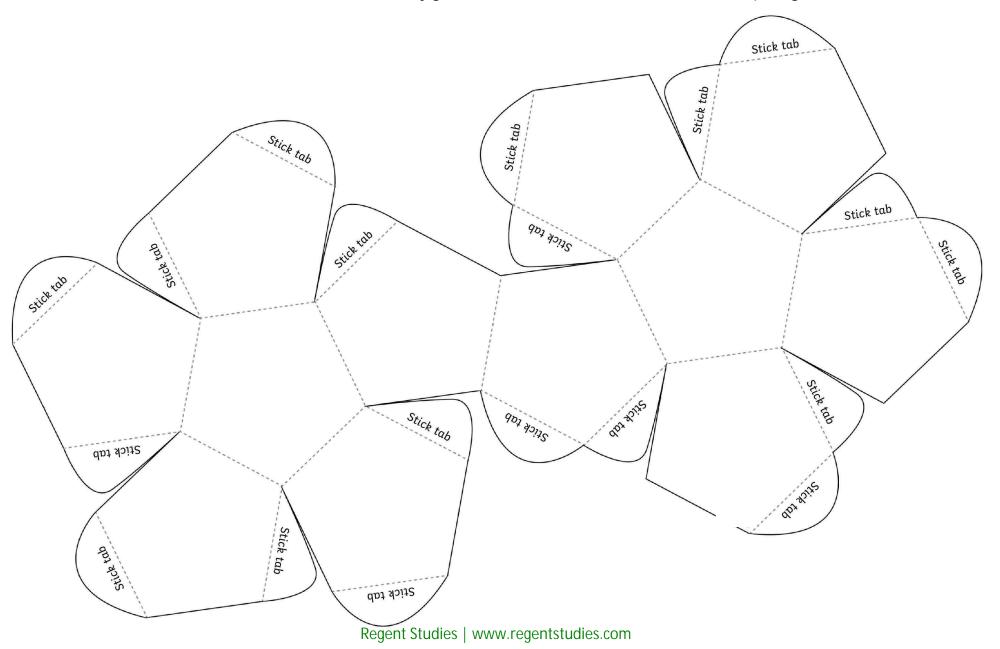

## Dodecahedron 3D Shape Net

Print the template (card stock recommended). Cut along the solid lines, and then fold along the dashed lines. Use a small amount of glue on the indicated tabs to stick the shape together.